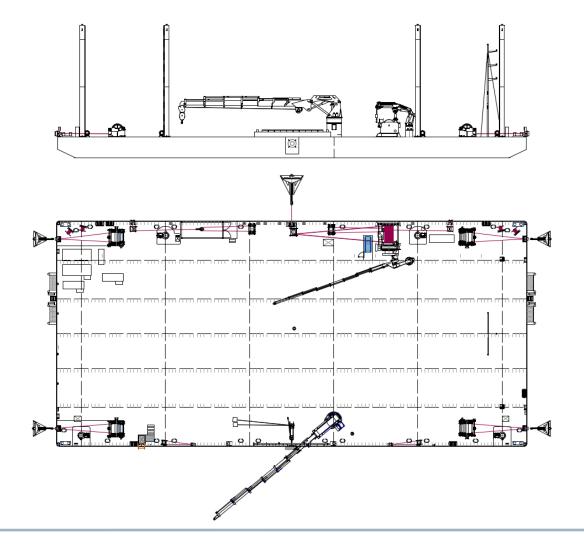

## **KEY FEATURES**

| WINCHES / ANCHORS |                                            |
|-------------------|--------------------------------------------|
| Main anchor winch | Pulling force: up to 42.0 t                |
| Side anchor winch | Pulling force: up to 20.0 t                |
| Mooring system    | 4 point                                    |
| Main anchor wire  | 1,600 m, 34 mm                             |
| Side anchor wires | 1,600 m, 34 mm                             |
| Anchors           | Delta Flipper, 4 x 2.5 t, 1 x 4 t, 1 x 3 t |

| CRANE & LIFTING APPLIANCE |                    |
|---------------------------|--------------------|
| Deck crane                | MKG HMC 541 HP     |
| Deck crane                | Palfinger PFM3500E |

| DECK AREA & SERVICES           |                              |
|--------------------------------|------------------------------|
| Clear deck space (unmobilised) | Approx. 2,000 m <sup>2</sup> |