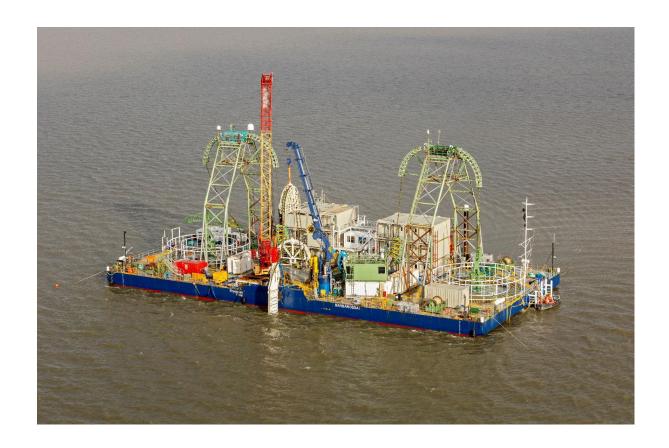

#### **DESCRIPTION**

Prysmian Group's 'Shallow Water' cable installation barge is designed to be able to operate in 'Ultra' shallow areas. The barge has a 4-point mooring system with a main pull ahead winch. The main tool to be operated will be the vertical injector although the barge can be used for various other spreads including the SeaREX trenching tool for beach operations.

#### **CONSTRUCTION / CLASSIFICATION**

- Place of build Szcecin (PL)
- Year of build 2011
- Class ABS
- Classification A1, Barge, (Less Than 50 Nautical Miles from Shore) Restricted Service, CRC (I)
- Official No. 21180 Call sign 9HA5580
- Flag Malta
- Flag of authority Malta
- Port of registry Valletta
- Operation area whithin 50miles from shore