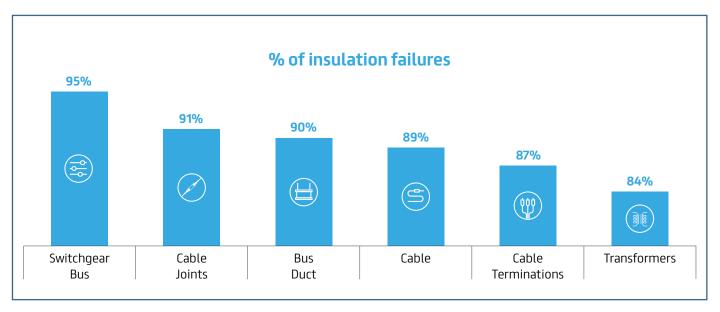

# More than 80% of failures in HV/MV assets are related to Partial Discharge (PD) activity

Source: 493-1997 – IEEE Recommended Practice for the Design of Reliable Industrial and Commercial Power Systems (Gold Book)