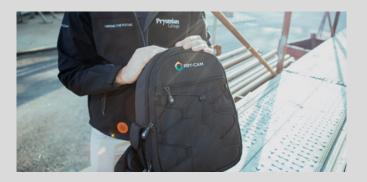

#### PRY-CAM backpack kit

Includes one backpack, one telescopic stick, one tripod, one strap and one car charger, giving you everything you need, even in the most difficult situations.

**Prysmian Group** 