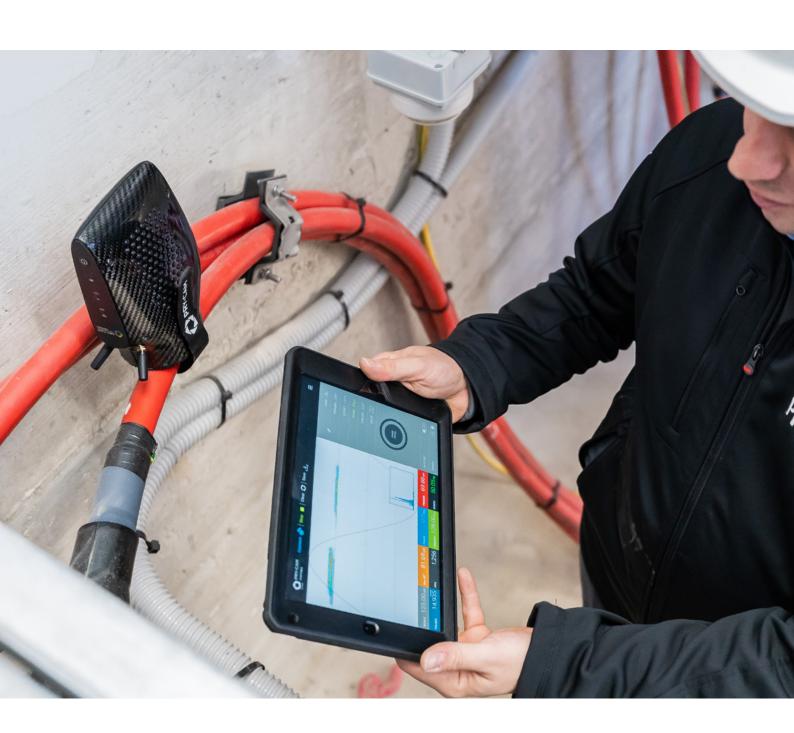

# The PRY-CAM answer

PRY-CAM's breakthrough wireless technology allows online, accurate and reliable PD measurements, diagnosis and defect localisation.

PRY-CAM allows PD testing to be performed online – i.e. without having to switch the system off – and without the need for a direct connection to what is being tested, which also means greater safety for operators.

PRY-CAM is faster, more data-driven and more effective than ever before, solving problems today and delivering learning for tomorrow.

It provides an instant snapshot of the condition of the object being monitored, that is easy and immediate to read thanks to a red-yellow-green traffic-light-like visual interface.

Automatic pre-diagnosis is based on the PRY-CAM BRAIN™ artificial intelligence algorithm.

#### **Maximum safety for operators**

Very high sampling rate and advanced filtering capabilities

PD measurement outcome with pattern, waveform (Time Domain Analysis) and frequency spectrum (Frequency Domain Analysis)