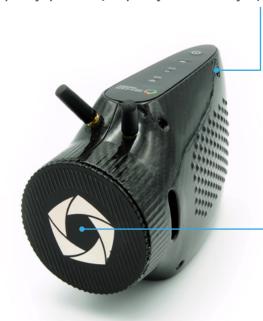

## **Key features**

**NO GALVANIC CONNECTION** 

**WIRELESS DATA TRANSMISSION** 

**USER-FRIENDLY MOBILE APPLICATION** 

**LIGHTWEIGHT AND EASY TO CARRY** 

**AUTOMATIC A.I. DIAGNOSIS** 

PRY-CAM PORTABLE is an integrated portable instrument for the automatic acquisition, processing and classification of pulse signals generated by PD phenomena occurring in insulating materials of Medium and High Voltage electrical systems and equipment, such as transformers, electrical machines, cables systems and switchgear.

Patented Ultra Wide Band (UWB) capacitive probe sensor

**Enhanced noise rejection** 

High sensitivity and directivity

Wireless 802.11 b/g (Wi-Fi)