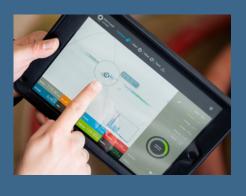

## **Key features**

**NO GALVANIC CONNECTION** 

**WIRELESS DATA TRANSMISSION** 

**USER-FRIENDLY MOBILE APPLICATION** 

**LIGHTWEIGHT AND EASY TO CARRY** 

**AUTOMATIC A.I. DIAGNOSIS** 

PRY-CAM PORTABLE is an integrated portable instrument for the automatic acquisition, processing and classification of pulse signals generated by PD phenomena occurring in insulating materials of Medium and High Voltage electrical systems and equipment, such as transformers, electrical machines, cables systems and switchgear.

It provides an instant snapshot of the condition of the object being monitored, that is easy and immediate to read thanks to a red-yellow-green traffic-light-like visual interface.

Automatic pre-diagnosis is based on the PRY-CAM BRAIN™ artificial intelligence algorithm.