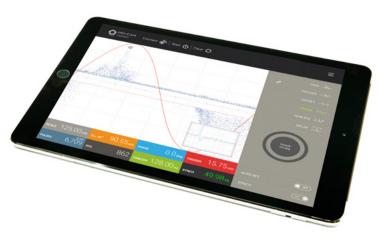

#### **Maximum safety for operators**

Very high sampling rate and advanced filtering capabilities

PD measurement outcome with pattern, waveform (Time Domain Analysis) and frequency spectrum (Frequency Domain Analysis)

## 3 operating modes. Discover the right one for you.

|                             |                                                                                                                | RECOMMENDED<br>FOR MV | RECOMMENDED<br>FOR HV |
|-----------------------------|----------------------------------------------------------------------------------------------------------------|-----------------------|-----------------------|
| <b>BASIC</b><br>Free use    | Your PRY-CAM PORTABLE can be used as a reliable PD surveyor with traffic light and simplified PD pattern       | <b>~</b>              |                       |
| <b>ADVANCED</b> Pay-per-use | Provides you with the PD pattern for simple diagnosis only                                                     | <b>~</b>              | <b>~</b>              |
| <b>PREMIUM</b> Pay-per-use  | Provides you with the complete PD pattern, including waveforms and frequency spectrum, for any single PD pulse | <b>~</b>              | <b>~</b>              |