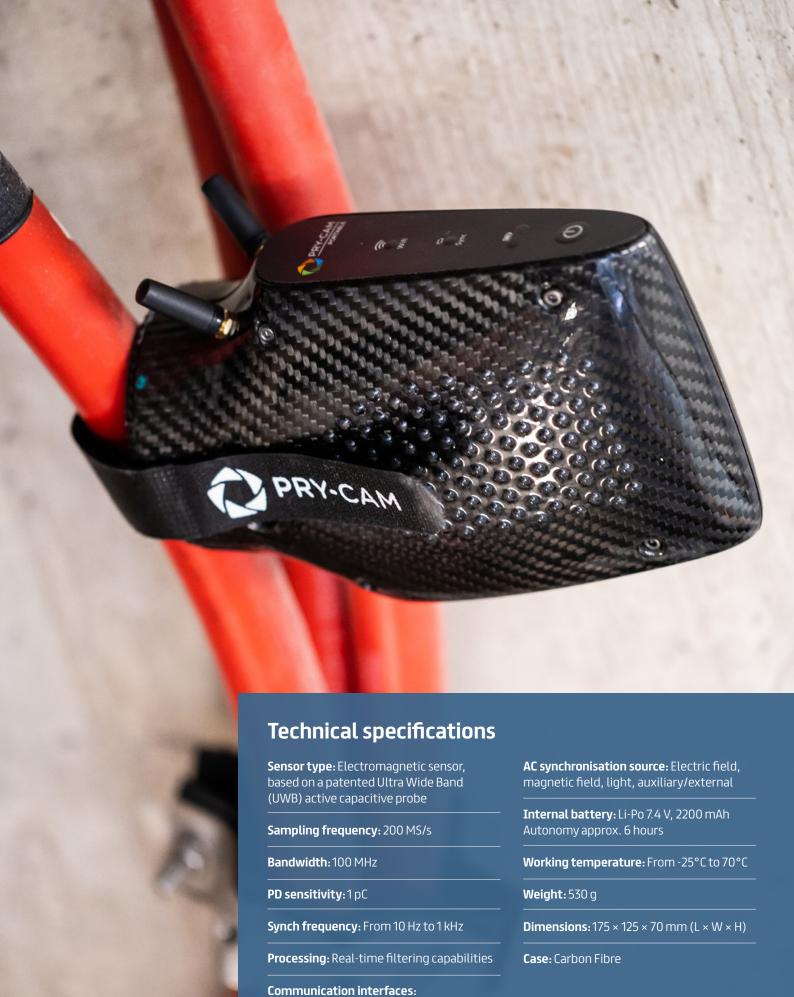

## **Key features**

**NO GALVANIC CONNECTION** 

**WIRELESS DATA TRANSMISSION** 

**USER-FRIENDLY MOBILE APPLICATION** 

**LIGHTWEIGHT AND EASY TO CARRY** 

**AUTOMATIC A.I. DIAGNOSIS** 

PRY-CAM PORTABLE is an integrated portable instrument for the automatic acquisition, processing and classification of pulse signals generated by PD phenomena occurring in insulating materials of Medium and High Voltage electrical systems and equipment, such as transformers, electrical machines, cables systems and switchgear.

Patented Ultra Wide Band (UWB) capacitive probe sensor

**Enhanced noise rejection** 

High sensitivity and directivity

Wireless 802.11 b/g (Wi-Fi)