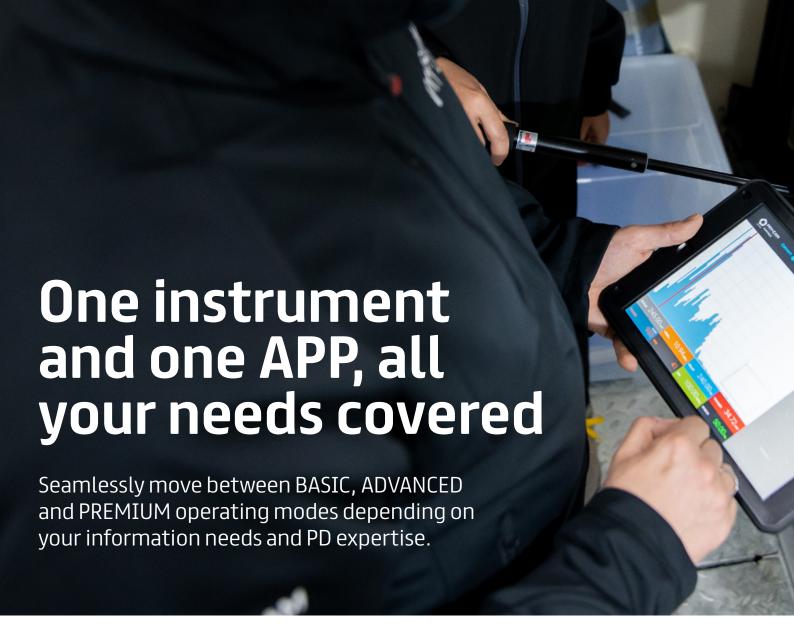

## 3 operating modes. Discover the right one for you.

|                             |                                                                                                                | RECOMMENDED<br>FOR MV | RECOMMENDED<br>FOR HV |
|-----------------------------|----------------------------------------------------------------------------------------------------------------|-----------------------|-----------------------|
| <b>BASIC</b><br>Free use    | Your PRY-CAM PORTABLE can be used as a reliable PD surveyor with traffic light and simplified PD pattern       | <b>~</b>              |                       |
| <b>ADVANCED</b> Pay-per-use | Provides you with the PD pattern for simple diagnosis only                                                     | <b>~</b>              | <b>~</b>              |
| <b>PREMIUM</b> Pay-per-use  | Provides you with the complete PD pattern, including waveforms and frequency spectrum, for any single PD pulse | <b>~</b>              | <b>~</b>              |

You can temporarily upgrade from BASIC to ADVANCED or PREMIUM modes for more detailed diagnosis as and when you need it.