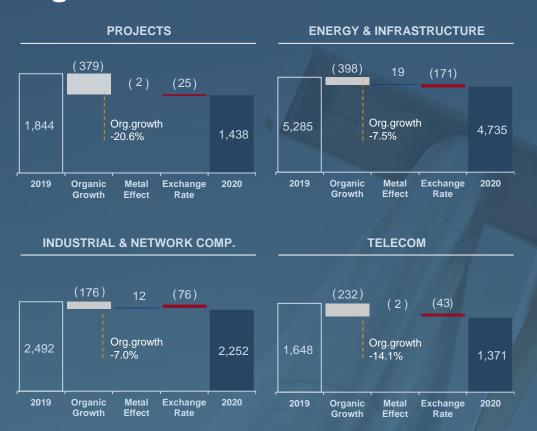

# Financial Highlights Euro Millions

|                                 | Sales   |                   |         |
|---------------------------------|---------|-------------------|---------|
|                                 | FY 2020 |                   | FY 2019 |
|                                 | €M      | organic<br>growth | €M      |
| PROJECTS                        | 1,438   | -20.6%            | 1,844   |
| Energy & Infrastructure         | 4,735   | -7.5%             | 5,285   |
| Industrial & Network Components | 2,252   | -7.0%             | 2,492   |
| Other                           | 220     | 0.0%              | 250     |
| ENERGY                          | 7,207   | -7.1%             | 8,027   |
| TELECOM                         | 1,371   | -14.1%            | 1,648   |
| Total Group                     | 10,016  | -10.3%            | 11,519  |

| Adj.EBITDA |                      |         |                      |  |
|------------|----------------------|---------|----------------------|--|
| FY         | 2020                 | FY 2019 |                      |  |
| €M         | Adj.EBITDA<br>Margin | €M      | Adj.EBITDA<br>Margin |  |
| 186        | 13.0%                | 228     | 12.4%                |  |
| 275        | 5.8%                 | 308     | 5.8%                 |  |
| 166        | 7.4%                 | 196     | 7.9%                 |  |
| (1)        | -0.5%                | 1       | 0.5%                 |  |
| 440        | 6.1%                 | 505     | 6.3%                 |  |
| 214        | 15.6%                | 274     | 16.6%                |  |
| 840        | 8.4%                 | 1,007   | 8.7%                 |  |

## Projects Euro Millions, % on Sales

### Energy & Infrastructure Euro Millions, % on Sales

Adj. EBITDA / % of Sales(1)

### Industrial & Network Components Euro Millions, % on Sales

### **Telecom** Euro Millions, % on Sales

Adj. EBITDA / % of Sales(1)