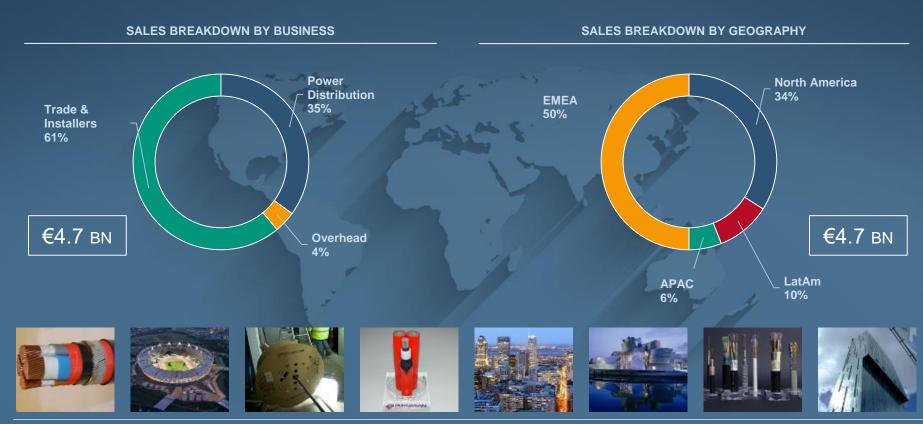

# Energy & Infrastructure 2020 sales breakdown

#### **TRADE & INSTALLERS**

/ Negative performance mainly in Q2 driven by EMEA (South Europe, UK & MEAT) and LATAM

/ Sound growth in Q4 in LATAM and APAC

#### **POWER DISTRIBUTION**

Solid performance in North America driven by Onshore Wind

Profitability improvement thanks to geographical mix and operational efficiency

#### **OVERHEAD**

/ Sound organic growth and margin improvement in Latin America and North America