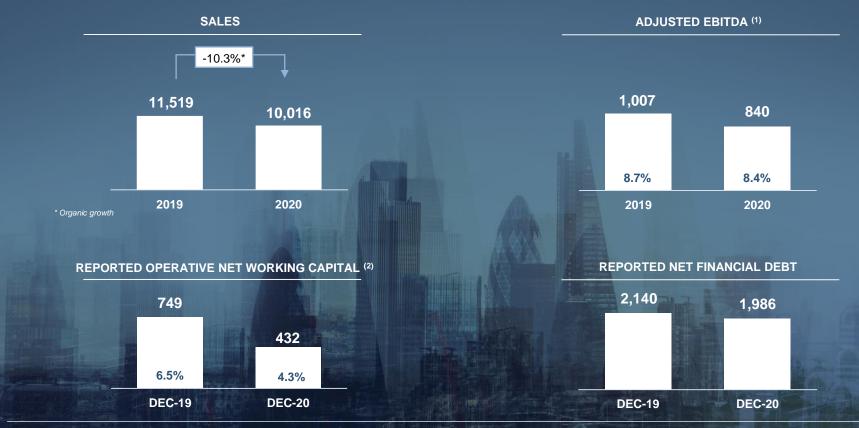

## 2020 Financial highlights

SALES

SALES

**ORGANIC GROWTH\*** 

10.02 €B -8.3% 840 €M

ADJ. EBITDA

ADJ. EBITDA

ADJ. EBITDA MARGIN

8.4%

FREE CASH FLOW

**FCF** 

**NET DEBT** 

487 €M 1,986 €M

#### **SEQUENTIAL IMPROVEMENT**

-4.8% in Q4, showing sequential improvement

-14.1%Telecom (-3.8% in Q4)

-7.5% E&I with a sequential improvement in H2 (-4.0% in Q4)

Positive trends in Renewables and Onshore Wind (USA)

### **RESILIENT MARGINS**

supported by strong and timely actions on fixed and variable costs and by business mix improvement

Negative Forex impact (-32 €M)

#### RECORD FREE CASH FLOW

Sound deleverage

487 €M of FCF excluding Antitrust Cash-Out (112 €M)

Significantly higher than guidance

### 2020 Financial highlights Euro Millions, % on Sales

### Profit and Loss Statement Euro Millions

|                              | 2020    | 2019   |
|------------------------------|---------|--------|
| SALES                        | 10,016  | 11,519 |
| YoY total growth             | (13.0%) |        |
| YoY organic growth           | (10.3%) |        |
| Adj.EBITDA                   | 840     | 1,007  |
| % on sales                   | 8.4%    | 8.7%   |
| of which share of net income | 18      | 24     |
| Adjustments                  | (59)    | (100)  |
| EBITDA                       | 781     | 907    |
| % on sales                   | 7.8%    | 7.9%   |
| Adj.EBIT                     | 515     | 689    |
| % on sales                   | 5.1%    | 6.0%   |
| Adjustments                  | (59)    | (100)  |
| Special items                | (103)   | (20)   |
| EBIT                         | 353     | 569    |
| % on sales                   | 3.5%    | 4.9%   |
| Financial charges            | (101)   | (125)  |
| ЕВТ                          | 252     | 444    |
| % on sales                   | 2.5%    | 3.9%   |
| Taxes                        | (78)    | (148)  |
| % on EBT                     | 31.0%   | 33.3%  |
| NET INCOME                   | 174     | 296    |
| % on sales                   | 1.7%    | 2.6%   |
| Minorities                   | (4)     | 4      |
| GROUP NET INCOME             | 178     | 292    |
| % on sales                   | 1.8%    | 2.5%   |