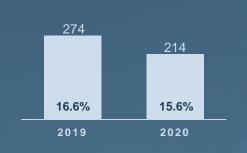

| Adj.EBITDA |                      |         |                      |  |
|------------|----------------------|---------|----------------------|--|
| FY         | 2020                 | FY 2019 |                      |  |
| €M         | Adj.EBITDA<br>Margin | €M      | Adj.EBITDA<br>Margin |  |
| 186        | 13.0%                | 228     | 12.4%                |  |
| 275        | 5.8%                 | 308     | 5.8%                 |  |
| 166        | 7.4%                 | 196     | 7.9%                 |  |
| (1)        | -0.5%                | 1       | 0.5%                 |  |
| 440        | 6.1%                 | 505     | 6.3%                 |  |
| 214        | 15.6%                | 274     | 16.6%                |  |
| 840        | 8.4%                 | 1,007   | 8.7%                 |  |