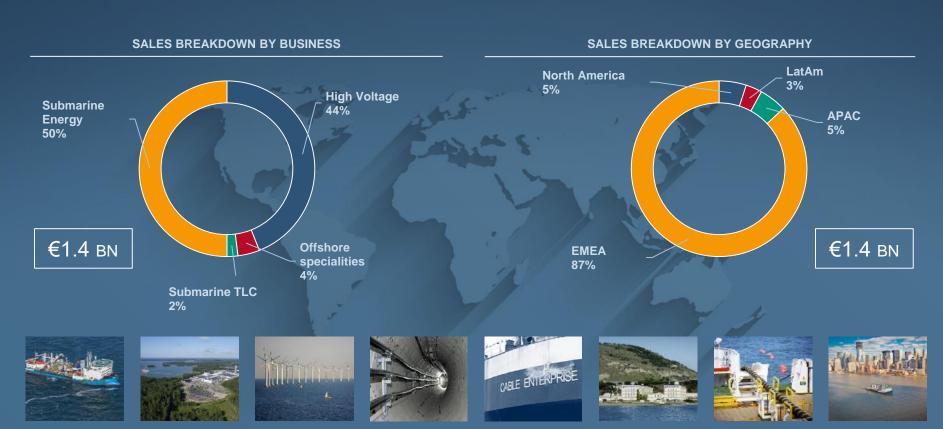

# Energy & Infrastructure 2020 sales breakdown

#### **SUBMARINE**

- / Unfavorable projects mix and undersaturation of extruded capacity affecting Submarine trend
- / Tendering activity ongoing, with a solid pipeline of projects (interconnections and off-shore wind farms)

#### **UNDERGROUND HIGH VOLTAGE**

- / Negative organic growth driven by APAC
- / COVID constraints affecting production and HV installation, recovery in Q4
- / Overall Prysmian awarded more than 1.8 billion euro in German Corridors projects, confirming its leadership position