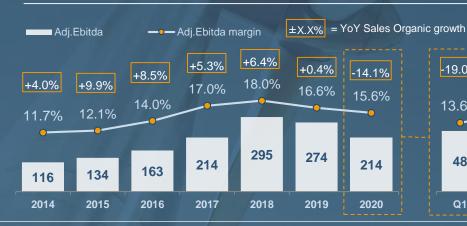

## 2020 Financial highlights

SALES

SALES

**ORGANIC GROWTH\*** 

10.02 €B -8.3% 840 €M

ADJ. EBITDA

ADJ. EBITDA

ADJ. EBITDA MARGIN

### 2020 Financial highlights Euro Millions, % on Sales

# Financial Highlights Euro Millions

|                                 | Sales   |                   |         |
|---------------------------------|---------|-------------------|---------|
|                                 | FY 2020 |                   | FY 2019 |
|                                 | €M      | organic<br>growth | €M      |
| PROJECTS                        | 1,438   | -20.6%            | 1,844   |
| Energy & Infrastructure         | 4,735   | -7.5%             | 5,285   |
| Industrial & Network Components | 2,252   | -7.0%             | 2,492   |
| Other                           | 220     | 0.0%              | 250     |
| ENERGY                          | 7,207   | -7.1%             | 8,027   |
| TELECOM                         | 1,371   | -14.1%            | 1,648   |
| Total Group                     | 10,016  | -10.3%            | 11,519  |

| Adj.EBITDA |                      |         |                      |  |
|------------|----------------------|---------|----------------------|--|
| FY         | 2020                 | FY 2019 |                      |  |
| €M         | Adj.EBITDA<br>Margin | €M      | Adj.EBITDA<br>Margin |  |
| 186        | 13.0%                | 228     | 12.4%                |  |
| 275        | 5.8%                 | 308     | 5.8%                 |  |
| 166        | 7.4%                 | 196     | 7.9%                 |  |
| (1)        | -0.5%                | 1       | 0.5%                 |  |
| 440        | 6.1%                 | 505     | 6.3%                 |  |
| 214        | 15.6%                | 274     | 16.6%                |  |
| 840        | 8.4%                 | 1,007   | 8.7%                 |  |