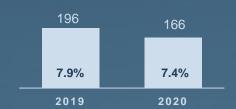

| Adj.EBITDA |                      |         |                      |  |
|------------|----------------------|---------|----------------------|--|
| FY         | 2020                 | FY 2019 |                      |  |
| €M         | Adj.EBITDA<br>Margin | €M      | Adj.EBITDA<br>Margin |  |
| 186        | 13.0%                | 228     | 12.4%                |  |
| 275        | 5.8%                 | 308     | 5.8%                 |  |
| 166        | 7.4%                 | 196     | 7.9%                 |  |
| (1)        | -0.5%                | 1       | 0.5%                 |  |
| 440        | 6.1%                 | 505     | 6.3%                 |  |
| 214        | 15.6%                | 274     | 16.6%                |  |
| 840        | 8.4%                 | 1,007   | 8.7%                 |  |