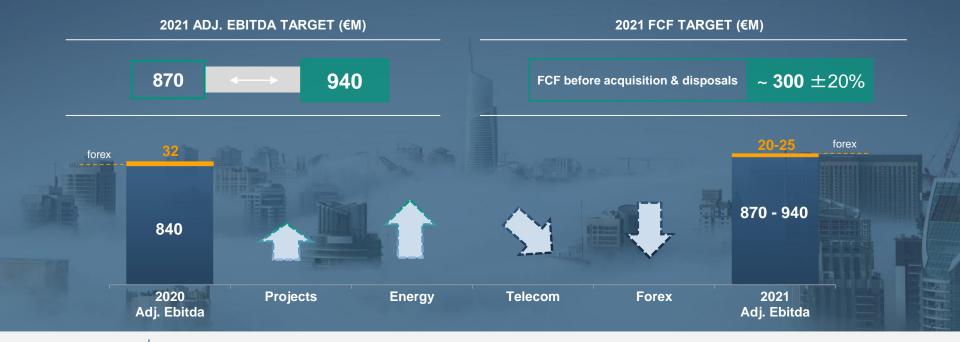

### 2021 Outlook: a promising start in a still uncertain environment

**ASSUMPTIONS** 

Assuming **no relevant Covid disruption** on current trend; Assumed no cash-out related to Antitrust rulings and related claims; Negative impact from Forex: cumulated effect 2020A-2021E approx. 55 €M

| Adj. EBITDA Bridge                               |      |      |      |      |            |  |
|--------------------------------------------------|------|------|------|------|------------|--|
|                                                  | Q1   | Q2   | Q3   | Q4   | FY         |  |
| ADJ. EBITDA 2019                                 | 231  | 290  | 252  | 234  | 1,007      |  |
| Projects                                         | (3)  | (14) | (5)  | (20) | (42)       |  |
| Energy                                           | 1    | (22) | (15) | (29) | (65)       |  |
| Telecom (ex-share of net income)                 | (25) | (30) | (5)  | 8    | (52)       |  |
| share of net income                              | (7)  | (2)  | 1    |      | (8)        |  |
| ADJ. EBITDA 2020                                 | 197  | 222  | 228  | 193  | 840        |  |
| of which Forex effect                            | -    | (3)  | (12) | (17) | (32)       |  |
| Adjustments and Special Items on EBIT 2020 2,019 |      |      |      |      |            |  |
| Non-recurring Items (Antitrust investigation)    |      |      | (9)  |      | 32<br>(85) |  |
| Restructuring                                    | (32) |      |      |      |            |  |