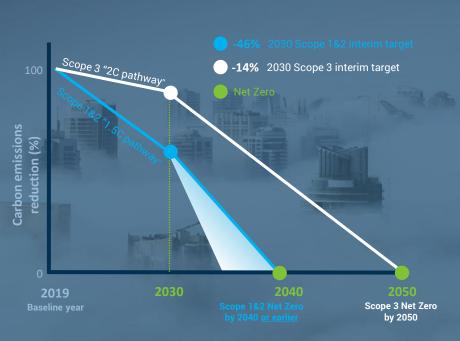

### **Prysmian Climate Change Ambition and Targets**

**OUR NET ZERO CLIMATE AMBITION** 

Prysmian Group has set carbon reduction targets aligned with the Science Based Targets initiative and Net Zero ambition

**Net Zero between 2035** and **2040** for our Scope 1&2 emissions, and by 2050 for our Scope 3 emissions

Interim 2030 science-based targets, against a 2019 baseline

Signed the Business Ambition for 1.5C Commitment Letter(1)

Already working for an earlier delivery on carbon reduction targets

- **Decarbonise 80%** of our Scope 1&2 carbon footprint
  - phasing out SF6 emissions
  - 100% renewable energy for electricity
- 2 Approx 100 €M of Capex
  - Over the next ten years
  - Across our global operations of over 130 sites