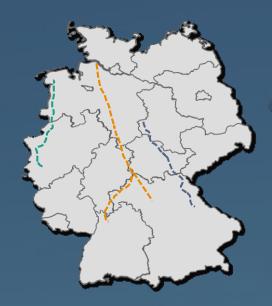

### Energy Transition Prysmian awarded approx. 50% of the overall German HV projects

Overall Prysmian awarded more than 1.8 billion euro in German Corridors projects, confirming its leadership position

### **SuedOstLink**

1,100 km cable 5 lots / Client: TenneT TSO GmbH

/ Type of cable: 525 kV extruded

/ Completion date: early 2026

### €500 M

Prysmian awarded contract:

~50% of project

### **A-Nord**

1,280 km cable 4 lots / Client: AMPRION GmbH

/ Type of cable: 525 kV extruded

/ Completion date: Q2 2028

### €500 M

Prysmian awarded

contract;

50% of project

### SuedLink

2,750 km cable 4 lots / Client: TenneT TSO GmbH & TransnetBW GmbH

/ Type of cable: 525 kV extruded

/ Completion date: 2H 2026

### €800 M

Prysmian awarded contract; >40% of project