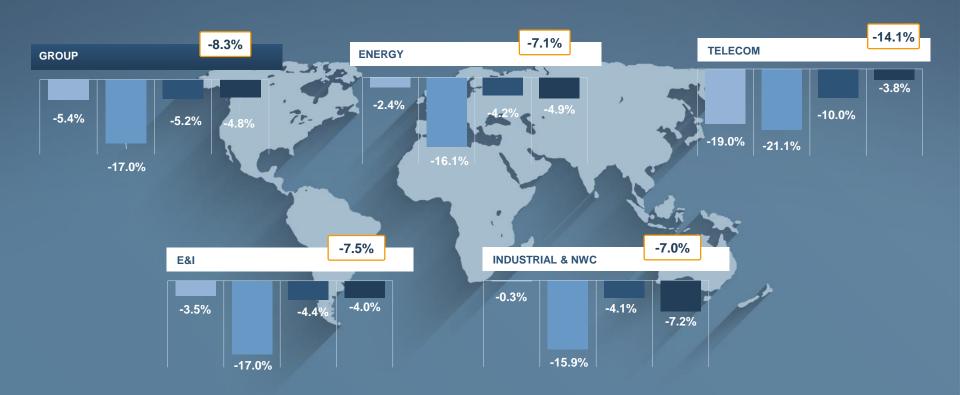

#### **SEQUENTIAL IMPROVEMENT**

-4.8% in Q4, showing sequential improvement

-14.1%Telecom (-3.8% in Q4)

-7.5% E&I with a sequential improvement in H2 (-4.0% in Q4)

Positive trends in Renewables and Onshore Wind (USA)

### 2020 Organic growth y-o-y; excluding Projects segment

# Financial Highlights Euro Millions

|                                 | Sales   |                   |         |
|---------------------------------|---------|-------------------|---------|
|                                 | FY 2020 |                   | FY 2019 |
|                                 | €M      | organic<br>growth | €M      |
| PROJECTS                        | 1,438   | -20.6%            | 1,844   |
| Energy & Infrastructure         | 4,735   | -7.5%             | 5,285   |
| Industrial & Network Components | 2,252   | -7.0%             | 2,492   |
| Other                           | 220     | 0.0%              | 250     |
| ENERGY                          | 7,207   | -7.1%             | 8,027   |
| TELECOM                         | 1,371   | -14.1%            | 1,648   |
| Total Group                     | 10,016  | -10.3%            | 11,519  |