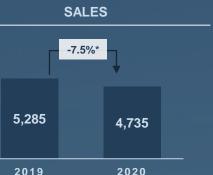

# Financial Highlights Euro Millions

|                                 | Sales   |                   |         |
|---------------------------------|---------|-------------------|---------|
|                                 | FY 2020 |                   | FY 2019 |
|                                 | €M      | organic<br>growth | €M      |
| PROJECTS                        | 1,438   | -20.6%            | 1,844   |
| Energy & Infrastructure         | 4,735   | -7.5%             | 5,285   |
| Industrial & Network Components | 2,252   | -7.0%             | 2,492   |
| Other                           | 220     | 0.0%              | 250     |
| ENERGY                          | 7,207   | -7.1%             | 8,027   |
| TELECOM                         | 1,371   | -14.1%            | 1,648   |
| Total Group                     | 10,016  | -10.3%            | 11,519  |

| Adj.EBITDA |                      |         |                      |  |
|------------|----------------------|---------|----------------------|--|
| FY         | 2020                 | FY 2019 |                      |  |
| €M         | Adj.EBITDA<br>Margin | €M      | Adj.EBITDA<br>Margin |  |
| 186        | 13.0%                | 228     | 12.4%                |  |
| 275        | 5.8%                 | 308     | 5.8%                 |  |
| 166        | 7.4%                 | 196     | 7.9%                 |  |
| (1)        | -0.5%                | 1       | 0.5%                 |  |
| 440        | 6.1%                 | 505     | 6.3%                 |  |
| 214        | 15.6%                | 274     | 16.6%                |  |
| 840        | 8.4%                 | 1,007   | 8.7%                 |  |