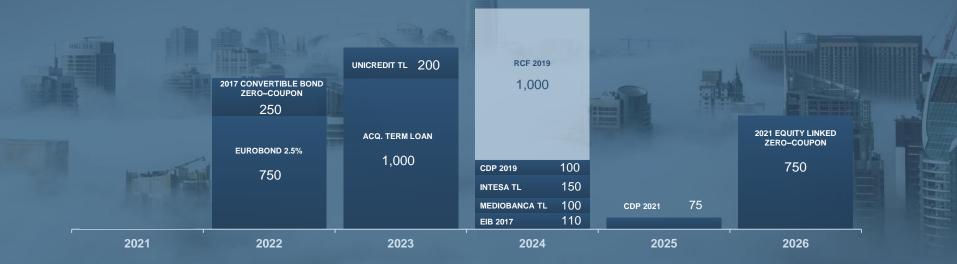

### **Prysmian Group Liquidity and Debt Profile**

### **COMFORTABLE LIQUIDITY POSITION:**

/ Average debt maturity increased to 3.8 years after 750 €M Equity Linked Bonds issued on 2<sup>nd</sup> February 2021 / 1,0 €Bn of committed Revolving Credit Facility fully unutilized

#### CURRENT FINANCIAL DEBT MATURITY PROFILE(\*)

(\*) excluding debt held by local affiliated and debt coming from IFRS 16 (113 €M and 186 €M respectively at 31.12.2020)