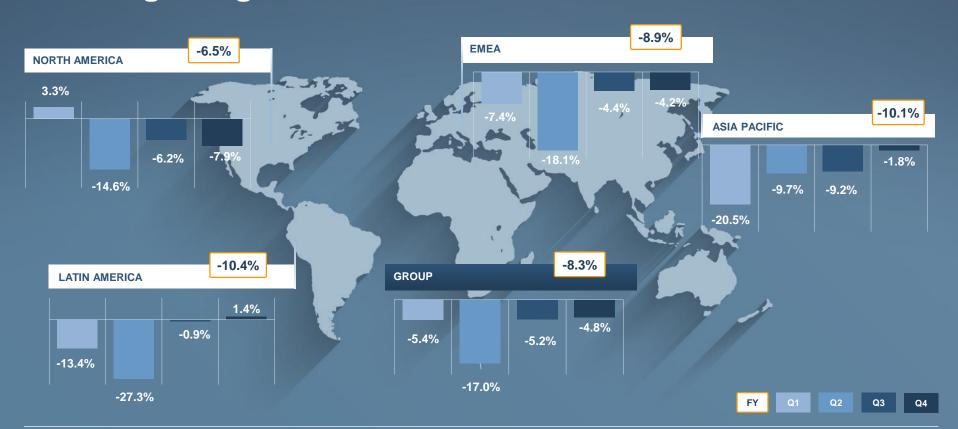

S

SALES

**ORGANIC GROWTH\*** 

10.02 €B -8.3% 840 €M

ADJ. EBITDA

ADJ. EBITDA

ADJ. EBITDA MARGIN

8.4%

FREE CASH FLOW

**FCF** 

**NET DEBT** 

487 €M 1,986 €M

#### **SEQUENTIAL IMPROVEMENT**

-4.8% in Q4, showing sequential improvement

-14.1%Telecom (-3.8% in Q4)

-7.5% E&I with a sequential improvement in H2 (-4.0% in Q4)

Positive trends in Renewables and Onshore Wind (USA)

### **RESILIENT MARGINS**

supported by strong and timely actions on fixed and variable costs and by business mix improvement

Negative Forex impact (-32 €M)

#### RECORD FREE CASH FLOW

Sound deleverage

487 €M of FCF excluding Antitrust Cash-Out (112 €M)

Significantly higher than guidance

### 2020 Financial highlights Euro Millions, % on Sales



### 2020 Organic growth y-o-y; excluding Projects segment



## Sales & Adj. EBITDA by Business Euro Millions, % on Sales



# **E&I Trading update**

**Monthly Volume Evolution** 









JEN FEB MAR APR JUN JUL AUG SEP OCT NOV DEC



JEN FEB MAR APR JUN JUL AUG SEP OCT NOV DEC

JEN FEB MAR APR JUN JUL AUG SEP OCT NOV DEC

**APAC** 

baseline: Jan 2019 E&I excluding Overhead Lines.

# Sales & Adj. EBITDA by Geography Euro Millions, % on Sales



Prysmian Group Linking the Future 2020 **Financial Appendix** Highlights Results **GROUP OVERVIEW** OUTLOOK

### 2021 Outlook: a promising start in a still uncertain environment



**ASSUMPTIONS** 

Assuming **no relevant Covid disruption** on current trend; Assumed no cash-out related to Antitrust rulings and related claims; Negative impact from Forex: cumulated effect 2020A-2021E approx. 55 €M

### **P