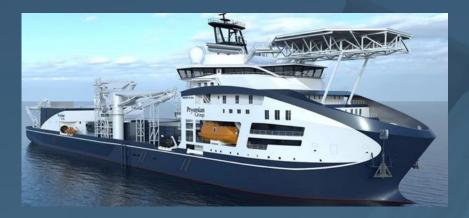

### The highest installation capabilities Enabling Energy Transition

LEONARDO DA VINCI: THE MOST ADVANCED CABLE-LAYING VESSEL IN THE WORLD

/ With 171-metre, Leonardo da Vinci will **CONSOLIDATE THE GROUP'S LEADERSHIP** and boost the capability of submarine cable operations

/ 2 rotating platforms of 7,000 and 10,000 tons to ensure the **HIGHEST CAROUSEL CAPACITY IN THE MARKET** 

/ The capstan capacity of up to 100 tons IS DOUBLE THE INDUSTRY AVERAGE.

/ Bollard pull of about 200 tons has the HIGHEST PULLING/TOWING CAPACITY in its class

/ Equipped to carry out the deepest power cable installations of up to 3,000 METRES

/ All technical features can lead to a **REDUCED TRANSPORTATION TIME** from the factory to the site, **IMPROVING OVERALL PROJECT EFFICIENCY** 