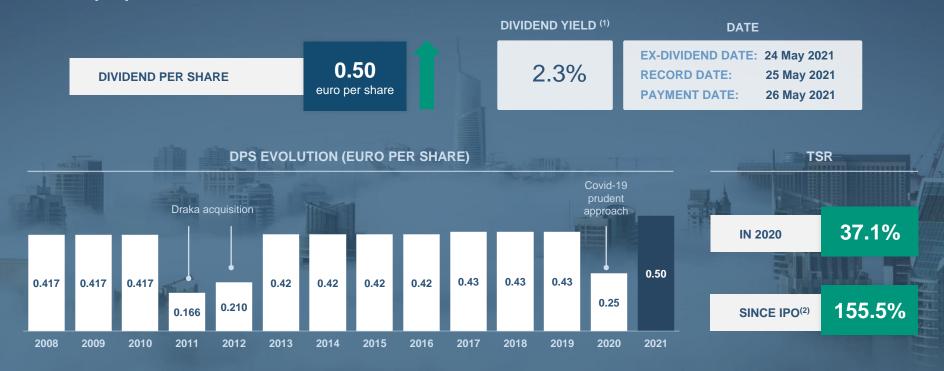

### Focused on generating Shareholders Value

**Dividend proposal to the next AGM** 

(1) Based on 2020 average price (€ 21.81)

(2) Based on closing prices as of 3 May 2007 (€ 15.36) and 31 December 2020 (€ 29.08)