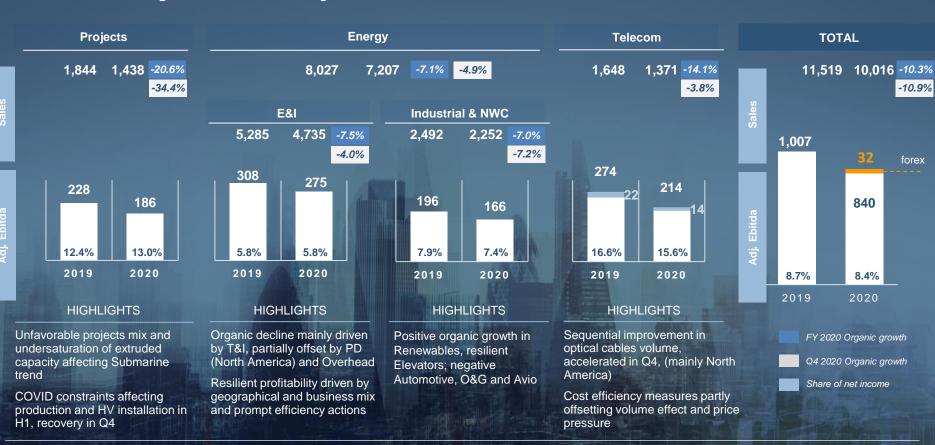

## Sales & Adj. EBITDA by Business Euro Millions, % on Sales

### Performance by Segment Euro Millions, % on Sales

## Projects Euro Millions, % on Sales

#### Adj. EBITDA / % of Sales(1)

#### HIGHLIGHTS

#### **SUBMARINE**

- / Unfavorable projects mix and undersaturation of extruded capacity affecting Submarine trend
- / Tendering activity ongoing, with a solid pipeline of projects (interconnections and off-shore wind farms)

#### **UNDERGROUND HIGH VOLTAGE**

- / Negative organic growth driven by APAC
- / COVID constraints affecting production and HV installation, recovery in Q4
- / Overall Prysmian awarded more than 1.8 billion euro in German Corridors projects, confirming its leadership position

### Energy & Infrastructure Euro Millions, % on Sales

Adj. EBITDA / % of Sales(1)

#### **TRADE & INSTALLERS**

/ Negative performance mainly in Q2 driven by EMEA (South Europe, UK & MEAT) and LATAM

/ Sound growth in Q4 in LATAM and APAC

#### **POWER DISTRIBUTION**

Solid performance in North America driven by Onshore Wind

Profitability improvement thanks to geographical mix and operational efficiency

#### **OVERHEAD**

/ Sound organic growth and margin improvement in Latin America and North America

#### **ADJ.EBITDA AND % SALES**

### **Telecom** Euro Millions, % on Sales

Adj. EBITDA / % of Sales(1)

#### **OPTICAL CABLE & FIBRE**

- / Sales decline partly expected, further impacted by COVID effect
- / Sequential improvement in optical cables volume, accelerated in Q4, (mainly North America)
- / Cost efficiency measures partly offsetting volume effect and price pressure

#### MMS

/ Weak performance affected by construction markets trend, reflecting COVID-19 crisis

# Financial Highlights Euro Millions

|                                 | Sales   |                   |         |
|---------------------------------|---------|-------------------|---------|
|                                 | FY 2020 |                   | FY 2019 |
|                                 | €M      | organic<br>growth | €M      |
| PROJECTS                        | 1,438   | -20.6%            | 1,844   |
| Energy & Infrastructure         | 4,735   | -7.5%             | 5,285   |
| Industrial & Network Components | 2,252   | -7.0%             | 2,492   |
| Other                           | 220     | 0.0%              | 250     |
| ENERGY                          | 7,207   | -7.1%             | 8,027   |
| TELECOM                         | 1,371   | -14.1%            | 1,648   |
| Total Group                     | 10,016  | -10.3%            | 11,519  |

| Adj.EBITDA |                      |         |                      |  |
|------------|----------------------|---------|----------------------|--|
| FY         | 2020                 | FY 2019 |                      |  |
| €M         | Adj.EBITDA<br>Margin | €M      | Adj.EBITDA<br>Margin |  |
| 186        | 13.0%                | 228     | 12.4%                |  |
| 275        | 5.8%                 | 308     | 5.8%                 |  |
| 166        | 7.4%                 | 196     | 7.9%                 |  |
| (1)        | -0.5%                | 1       | 0.5%                 |  |
| 440        | 6.1%                 | 505     | 6.3%                 |  |
| 214        | 15.6%                | 274     | 16.6%                |  |
| 840        | 8.4%                 | 1,007   | 8.7%                 |  |