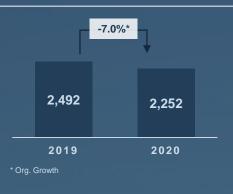

# Financial Highlights Euro Millions

|                                 | Sales   |                   |         |
|---------------------------------|---------|-------------------|---------|
|                                 | FY 2020 |                   | FY 2019 |
|                                 | €M      | organic<br>growth | €M      |
| PROJECTS                        | 1,438   | -20.6%            | 1,844   |
| Energy & Infrastructure         | 4,735   | -7.5%             | 5,285   |
| Industrial & Network Components | 2,252   | -7.0%             | 2,492   |
| Other                           | 220     | 0.0%              | 250     |
| ENERGY                          | 7,207   | -7.1%             | 8,027   |
| TELECOM                         | 1,371   | -14.1%            | 1,648   |
| Total Group                     | 10,016  | -10.3%            | 11,519  |