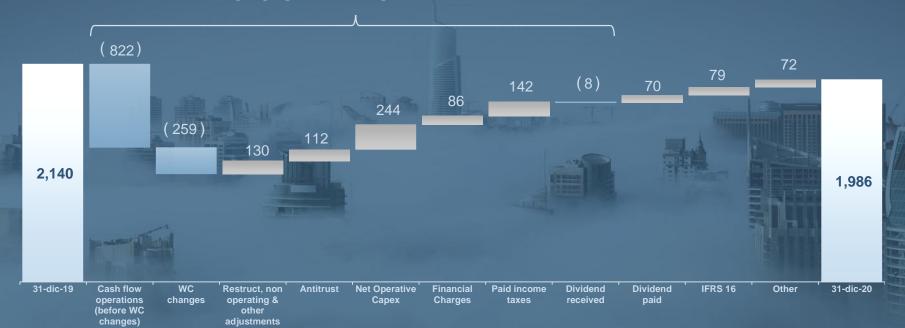

### **Cash Flow Statement**

**Euro Millions** 

| Adj.EBITDA                                                 | 840     | 1,007   |
|------------------------------------------------------------|---------|---------|
| Adjustments                                                | (59)    | (100)   |
| ЕВІТОА                                                     | 781     | 907     |
| Net Change in provisions & others                          | (183)   | (73)    |
| Share of income from investments in op.activities          | (18)    | (24)    |
| Cash flow from operations (before WC changes)              | 580     | 810     |
| Working Capital changes                                    | 259     | 67      |
| Dividends received                                         | 8       | 9       |
| Paid Income Taxes                                          | (142)   | (111)   |
| Cash flow from operations                                  | 705     | 775     |
| Acquisitions/Disposals                                     | (5)     | (7)     |
| Net Operative CAPEX                                        | (244)   | (248)   |
| Free Cash Flow (unlevered)                                 | 456     | 520     |
| Financial charges                                          | (86)    | (94)    |
| Free Cash Flow (levered)                                   | 370     | 426     |
| Free Cash Flow (levered) excl. Acquisitions & Disposals    | 375     | 433     |
| Dividends                                                  | (70)    | (119)   |
| Capital increase, Shares buy-back & other equity movements |         | 2       |
| Net Cash Flow                                              | 301     | 309     |
| Net Financial Debt beginning of the period                 | (2,140) | (2,222) |
| Net cash flow                                              | 301     | 309     |
| NFD increase due to IFRS16                                 | (79)    | (211)   |
| Other variations                                           | (68)    | (16)    |
| Net Financial Debt end of the period                       | (1,986) | (2,140) |

**Provisions & deferred taxes** 

**Net Capital Employed** 

Employee provisions

Shareholders' equity

of which: attributable to minority interest

Net financial debt

Total Financing and Equity

| 31 Dec 2020 | 31 Dec 2019 |
|-------------|-------------|
| 4,971       | 5,301       |
| 1,508       | 1,590       |
| 523         | 755         |
| 91          | 6           |
| 432         | 749         |
| (579)       | (820)       |
| 4,915       | 5,236       |
| 506         | 494         |
| 2,423       | 2,602       |
| 164         | 187         |
| 1,986       | 2,140       |
| 4,915       | 5,236       |