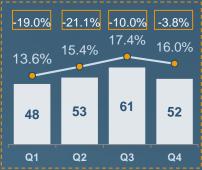

#### **SEQUENTIAL IMPROVEMENT**

-4.8% in Q4, showing sequential improvement

-14.1%Telecom (-3.8% in Q4)

-7.5% E&I with a sequential improvement in H2 (-4.0% in Q4)

Positive trends in Renewables and Onshore Wind (USA)

### Performance by Segment Euro Millions, % on Sales

### **Telecom** Euro Millions, % on Sales

Adj. EBITDA / % of Sales(1)

#### HIGHLIGHTS

#### **ADJ.EBITDA AND % SALES**