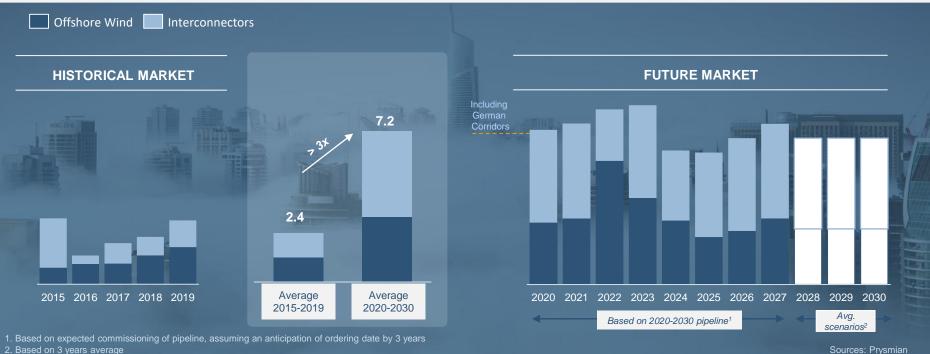

### A solid pipeline of projects Expected market by segment (b€/yr, ordering date)

7.2 €Bn

Overall new orders (avg.) expected in the next decade, with Europe to lead the market

© Prysmian Group 2020

Sources: Prysmian

#### **SUBMARINE**

- / Unfavorable projects mix and undersaturation of extruded capacity affecting Submarine trend
- / Tendering activity ongoing, with a solid pipeline of projects (interconnections and off-shore wind farms)