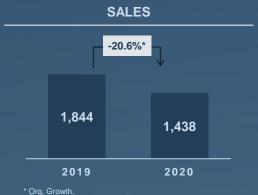

# Financial Highlights Euro Millions

|                                 | Sales   |                   |         |
|---------------------------------|---------|-------------------|---------|
|                                 | FY 2020 |                   | FY 2019 |
|                                 | €M      | organic<br>growth | €M      |
| PROJECTS                        | 1,438   | -20.6%            | 1,844   |
| Energy & Infrastructure         | 4,735   | -7.5%             | 5,285   |
| Industrial & Network Components | 2,252   | -7.0%             | 2,492   |
| Other                           | 220     | 0.0%              | 250     |
| ENERGY                          | 7,207   | -7.1%             | 8,027   |
| TELECOM                         | 1,371   | -14.1%            | 1,648   |
| Total Group                     | 10,016  | -10.3%            | 11,519  |