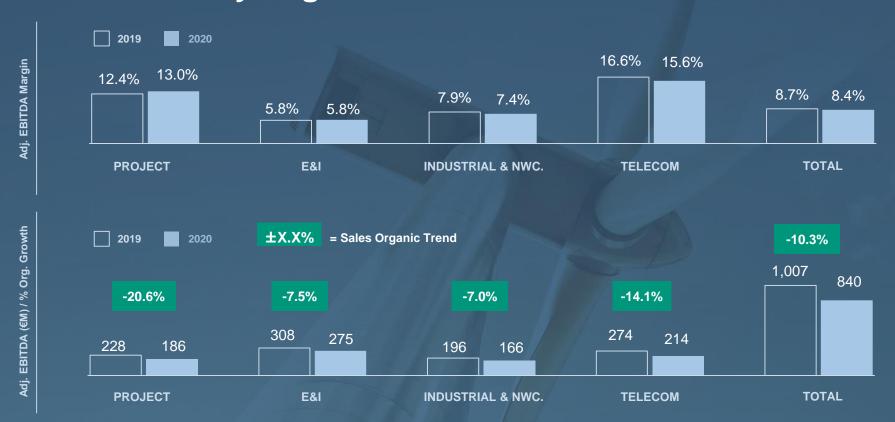

# Financial Highlights Euro Millions

|                                 | Sales   |                   |         |
|---------------------------------|---------|-------------------|---------|
|                                 | FY 2020 |                   | FY 2019 |
|                                 | €M      | organic<br>growth | €M      |
| PROJECTS                        | 1,438   | -20.6%            | 1,844   |
| Energy & Infrastructure         | 4,735   | -7.5%             | 5,285   |
| Industrial & Network Components | 2,252   | -7.0%             | 2,492   |
| Other                           | 220     | 0.0%              | 250     |
| ENERGY                          | 7,207   | -7.1%             | 8,027   |
| TELECOM                         | 1,371   | -14.1%            | 1,648   |
| Total Group                     | 10,016  | -10.3%            | 11,519  |

| Adj.EBITDA |                      |         |                      |  |
|------------|----------------------|---------|----------------------|--|
| FY         | 2020                 | FY 2019 |                      |  |
| €M         | Adj.EBITDA<br>Margin | €M      | Adj.EBITDA<br>Margin |  |
| 186        | 13.0%                | 228     | 12.4%                |  |
| 275        | 5.8%                 | 308     | 5.8%                 |  |
| 166        | 7.4%                 | 196     | 7.9%                 |  |
| (1)        | -0.5%                | 1       | 0.5%                 |  |
| 440        | 6.1%                 | 505     | 6.3%                 |  |
| 214        | 15.6%                | 274     | 16.6%                |  |
| 840        | 8.4%                 | 1,007   | 8.7%                 |  |