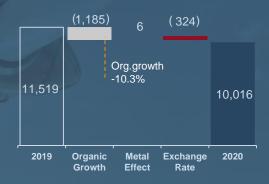

### Profit and Loss Statement Euro Millions

|                              | 2020    | 2019   |
|------------------------------|---------|--------|
| SALES                        | 10,016  | 11,519 |
| YoY total growth             | (13.0%) |        |
| YoY organic growth           | (10.3%) |        |
| Adj.EBITDA                   | 840     | 1,007  |
| % on sales                   | 8.4%    | 8.7%   |
| of which share of net income | 18      | 24     |
| Adjustments                  | (59)    | (100)  |
| EBITDA                       | 781     | 907    |
| % on sales                   | 7.8%    | 7.9%   |
| Adj.EBIT                     | 515     | 689    |
| % on sales                   | 5.1%    | 6.0%   |
| Adjustments                  | (59)    | (100)  |
| Special items                | (103)   | (20)   |
| EBIT                         | 353     | 569    |
| % on sales                   | 3.5%    | 4.9%   |
| Financial charges            | (101)   | (125)  |
| ЕВТ                          | 252     | 444    |
| % on sales                   | 2.5%    | 3.9%   |
| Taxes                        | (78)    | (148)  |
| % on EBT                     | 31.0%   | 33.3%  |
| NET INCOME                   | 174     | 296    |
| % on sales                   | 1.7%    | 2.6%   |
| Minorities                   | (4)     | 4      |
| GROUP NET INCOME             | 178     | 292    |
| % on sales                   | 1.8%    | 2.5%   |

### Profit and Loss Statement Euro Millions

|                                                                                                                                                                                                                                                                                                                                                                                                                                                                                                                                                                                                                                                                                                                                                                                                                                                                                                                                                                                                                                                                                                                                                                                                                                                                                                                                                                                                                                                                                                                                                                                                                                                                                                                                                                                                                                                                                                                                                                                                                                                                                                                               | 2020          | 2019          |
|-------------------------------------------------------------------------------------------------------------------------------------------------------------------------------------------------------------------------------------------------------------------------------------------------------------------------------------------------------------------------------------------------------------------------------------------------------------------------------------------------------------------------------------------------------------------------------------------------------------------------------------------------------------------------------------------------------------------------------------------------------------------------------------------------------------------------------------------------------------------------------------------------------------------------------------------------------------------------------------------------------------------------------------------------------------------------------------------------------------------------------------------------------------------------------------------------------------------------------------------------------------------------------------------------------------------------------------------------------------------------------------------------------------------------------------------------------------------------------------------------------------------------------------------------------------------------------------------------------------------------------------------------------------------------------------------------------------------------------------------------------------------------------------------------------------------------------------------------------------------------------------------------------------------------------------------------------------------------------------------------------------------------------------------------------------------------------------------------------------------------------|---------------|---------------|
| SALES                                                                                                                                                                                                                                                                                                                                                                                                                                                                                                                                                                                                                                                                                                                                                                                                                                                                                                                                                                                                                                                                                                                                                                                                                                                                                                                                                                                                                                                                                                                                                                                                                                                                                                                                                                                                                                                                                                                                                                                                                                                                                                                         | 10,016        | 11,519        |
| YoY total growth                                                                                                                                                                                                                                                                                                                                                                                                                                                                                                                                                                                                                                                                                                                                                                                                                                                                                                                                                                                                                                                                                                                                                                                                                                                                                                                                                                                                                                                                                                                                                                                                                                                                                                                                                                                                                                                                                                                                                                                                                                                                                                              | (13.0%)       |               |
| YoY organic growth                                                                                                                                                                                                                                                                                                                                                                                                                                                                                                                                                                                                                                                                                                                                                                                                                                                                                                                                                                                                                                                                                                                                                                                                                                                                                                                                                                                                                                                                                                                                                                                                                                                                                                                                                                                                                                                                                                                                                                                                                                                                                                            | (10.3%)       |               |
| Adj.EBITDA                                                                                                                                                                                                                                                                                                                                                                                                                                                                                                                                                                                                                                                                                                                                                                                                                                                                                                                                                                                                                                                                                                                                                                                                                                                                                                                                                                                                                                                                                                                                                                                                                                                                                                                                                                                                                                                                                                                                                                                                                                                                                                                    | 840           | 1,007         |
| % on sales                                                                                                                                                                                                                                                                                                                                                                                                                                                                                                                                                                                                                                                                                                                                                                                                                                                                                                                                                                                                                                                                                                                                                                                                                                                                                                                                                                                                                                                                                                                                                                                                                                                                                                                                                                                                                                                                                                                                                                                                                                                                                                                    | 8.4%          | 8.7%          |
| of which share of net income                                                                                                                                                                                                                                                                                                                                                                                                                                                                                                                                                                                                                                                                                                                                                                                                                                                                                                                                                                                                                                                                                                                                                                                                                                                                                                                                                                                                                                                                                                                                                                                                                                                                                                                                                                                                                                                                                                                                                                                                                                                                                                  | 18            | 24            |
| Adjustments                                                                                                                                                                                                                                                                                                                                                                                                                                                                                                                                                                                                                                                                                                                                                                                                                                                                                                                                                                                                                                                                                                                                                                                                                                                                                                                                                                                                                                                                                                                                                                                                                                                                                                                                                                                                                                                                                                                                                                                                                                                                                                                   | (59)          | (100)         |
| EBITDA                                                                                                                                                                                                                                                                                                                                                                                                                                                                                                                                                                                                                                                                                                                                                                                                                                                                                                                                                                                                                                                                                                                                                                                                                                                                                                                                                                                                                                                                                                                                                                                                                                                                                                                                                                                                                                                                                                                                                                                                                                                                                                                        | 781           | 907           |
| % on sales                                                                                                                                                                                                                                                                                                                                                                                                                                                                                                                                                                                                                                                                                                                                                                                                                                                                                                                                                                                                                                                                                                                                                                                                                                                                                                                                                                                                                                                                                                                                                                                                                                                                                                                                                                                                                                                                                                                                                                                                                                                                                                                    | 7.8%          | 7.9%          |
| Adj.EBIT                                                                                                                                                                                                                                                                                                                                                                                                                                                                                                                                                                                                                                                                                                                                                                                                                                                                                                                                                                                                                                                                                                                                                                                                                                                                                                                                                                                                                                                                                                                                                                                                                                                                                                                                                                                                                                                                                                                                                                                                                                                                                                                      | 515           | 689           |
| % on sales                                                                                                                                                                                                                                                                                                                                                                                                                                                                                                                                                                                                                                                                                                                                                                                                                                                                                                                                                                                                                                                                                                                                                                                                                                                                                                                                                                                                                                                                                                                                                                                                                                                                                                                                                                                                                                                                                                                                                                                                                                                                                                                    | 5.1%          | 6.0%          |
| MACCES TO THE PERSON NAMED IN COLUMN NAMED IN |               |               |
| Adjustments Special items                                                                                                                                                                                                                                                                                                                                                                                                                                                                                                                                                                                                                                                                                                                                                                                                                                                                                                                                                                                                                                                                                                                                                                                                                                                                                                                                                                                                                                                                                                                                                                                                                                                                                                                                                                                                                                                                                                                                                                                                                                                                                                     | (59)<br>(103) | (100)<br>(20) |
|                                                                                                                                                                                                                                                                                                                                                                                                                                                                                                                                                                                                                                                                                                                                                                                                                                                                                                                                                                                                                                                                                                                                                                                                                                                                                                                                                                                                                                                                                                                                                                                                                                                                                                                                                                                                                                                                                                                                                                                                                                                                                                                               | · , ,         |               |
| EBIT                                                                                                                                                                                                                                                                                                                                                                                                                                                                                                                                                                                                                                                                                                                                                                                                                                                                                                                                                                                                                                                                                                                                                                                                                                                                                                                                                                                                                                                                                                                                                                                                                                                                                                                                                                                                                                                                                                                                                                                                                                                                                                                          | 353           | 569           |
| % on sales                                                                                                                                                                                                                                                                                                                                                                                                                                                                                                                                                                                                                                                                                                                                                                                                                                                                                                                                                                                                                                                                                                                                                                                                                                                                                                                                                                                                                                                                                                                                                                                                                                                                                                                                                                                                                                                                                                                                                                                                                                                                                                                    | 3.5%          | 4.9%          |
| Financial charges                                                                                                                                                                                                                                                                                                                                                                                                                                                                                                                                                                                                                                                                                                                                                                                                                                                                                                                                                                                                                                                                                                                                                                                                                                                                                                                                                                                                                                                                                                                                                                                                                                                                                                                                                                                                                                                                                                                                                                                                                                                                                                             | (101)         | (125)         |
| EBT                                                                                                                                                                                                                                                                                                                                                                                                                                                                                                                                                                                                                                                                                                                                                                                                                                                                                                                                                                                                                                                                                                                                                                                                                                                                                                                                                                                                                                                                                                                                                                                                                                                                                                                                                                                                                                                                                                                                                                                                                                                                                                                           | 252           | 444           |
| % on sales                                                                                                                                                                                                                                                                                                                                                                                                                                                                                                                                                                                                                                                                                                                                                                                                                                                                                                                                                                                                                                                                                                                                                                                                                                                                                                                                                                                                                                                                                                                                                                                                                                                                                                                                                                                                                                                                                                                                                                                                                                                                                                                    | 2.5%          | 3.9%          |
| Taxes                                                                                                                                                                                                                                                                                                                                                                                                                                                                                                                                                                                                                                                                                                                                                                                                                                                                                                                                                                                                                                                                                                                                                                                                                                                                                                                                                                                                                                                                                                                                                                                                                                                                                                                                                                                                                                                                                                                                                                                                                                                                                                                         | (78)          | (148)         |
| % on EBT                                                                                                                                                                                                                                                                                                                                                                                                                                                                                                                                                                                                                                                                                                                                                                                                                                                                                                                                                                                                                                                                                                                                                                                                                                                                                                                                                                                                                                                                                                                                                                                                                                                                                                                                                                                                                                                                                                                                                                                                                                                                                                                      | 31.0%         | 33.3%         |
| NET INCOME                                                                                                                                                                                                                                                                                                                                                                                                                                                                                                                                                                                                                                                                                                                                                                                                                                                                                                                                                                                                                                                                                                                                                                                                                                                                                                                                                                                                                                                                                                                                                                                                                                                                                                                                                                                                                                                                                                                                                                                                                                                                                                                    | 174           | 296           |
| % on sales                                                                                                                                                                                                                                                                                                                                                                                                                                                                                                                                                                                                                                                                                                                                                                                                                                                                                                                                                                                                                                                                                                                                                                                                                                                                                                                                                                                                                                                                                                                                                                                                                                                                                                                                                                                                                                                                                                                                                                                                                                                                                                                    | 1.7%          | 2.6%          |
|                                                                                                                                                                                                                                                                                                                                                                                                                                                                                                                                                                                                                                                                                                                                                                                                                                                                                                                                                                                                                                                                                                                                                                                                                                                                                                                                                                                                                                                                                                                                                                                                                                                                                                                                                                                                                                                                                                                                                                                                                                                                                                                               |               |               |
| Minorities                                                                                                                                                                                                                                                                                                                                                                                                                                                                                                                                                                                                                                                                                                                                                                                                                                                                                                                                                                                                                                                                                                                                                                                                                                                                                                                                                                                                                                                                                                                                                                                                                                                                                                                                                                                                                                                                                                                                                                                                                                                                                                                    | (4)           | 4             |
| GROUP NET INCOME                                                                                                                                                                                                                                                                                                                                                                                                                                                                                                                                                                                                                                                                                                                                                                                                                                                                                                                                                                                                                                                                                                                                                                                                                                                                                                                                                                                                                                                                                                                                                                                                                                                                                                                                                                                                                                                                                                                                                                                                                                                                                                              | 178           | 292           |
| % on sales                                                                                                                                                                                                                                                                                                                                                                                                                                                                                                                                                                                                                                                                                                                                                                                                                                                                                                                                                                                                                                                                                                                                                                                                                                                                                                                                                                                                                                                                                                                                                                                                                                                                                                                                                                                                                                                                                                                                                                                                                                                                                                                    | 1.8%          | 2.5%          |

# Financial Highlights Euro Millions

|                                 | Sales   |                   |         |
|---------------------------------|---------|-------------------|---------|
|                                 | FY 2020 |                   | FY 2019 |
|                                 | €M      | organic<br>growth | €M      |
| PROJECTS                        | 1,438   | -20.6%            | 1,844   |
| Energy & Infrastructure         | 4,735   | -7.5%             | 5,285   |
| Industrial & Network Components | 2,252   | -7.0%             | 2,492   |
| Other                           | 220     | 0.0%              | 250     |
| ENERGY                          | 7,207   | -7.1%             | 8,027   |
| TELECOM                         | 1,371   | -14.1%            | 1,648   |
| Total Group                     | 10,016  | -10.3%            | 11,519  |