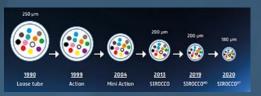

#### / Sirocco Extreme

world's smallest diameter microduct optical cable using 180µm fiber