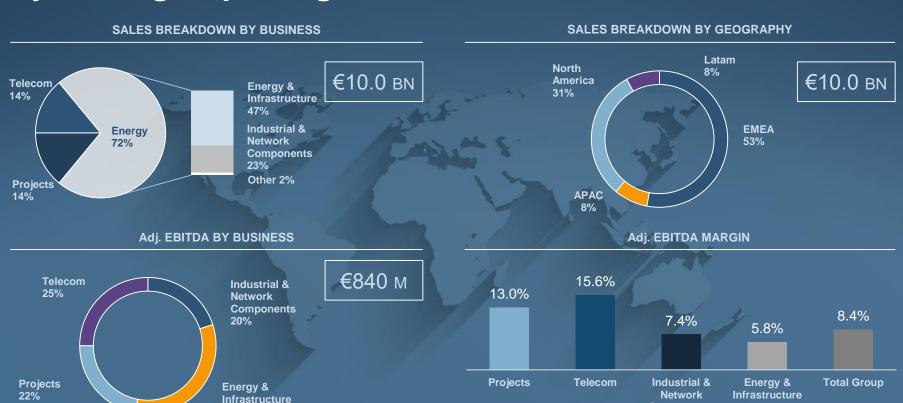

## 2020 Financial highlights

SALES

SALES

**ORGANIC GROWTH\*** 

10.02 €B -8.3% 840 €M

ADJ. EBITDA

ADJ. EBITDA

ADJ. EBITDA MARGIN

## Sales & Adj. EBITDA by Business Euro Millions, % on Sales

# Sales & Adj. EBITDA by Geography Euro Millions, % on Sales

Prysmian Group Linking the Future 2020 **Financial Appendix** Highlights Results **GROUP OVERVIEW** OUTLOOK

# Financial Highlights Euro Millions

|                                 | Sales   |                   |         |
|---------------------------------|---------|-------------------|---------|
|                                 | FY 2020 |                   | FY 2019 |
|                                 | €M      | organic<br>growth | €M      |
| PROJECTS                        | 1,438   | -20.6%            | 1,844   |
| Energy & Infrastructure         | 4,735   | -7.5%             | 5,285   |
| Industrial & Network Components | 2,252   | -7.0%             | 2,492   |
| Other                           | 220     | 0.0%              | 250     |
| ENERGY                          | 7,207   | -7.1%             | 8,027   |
| TELECOM                         | 1,371   | -14.1%            | 1,648   |
| Total Group                     | 10,016  | -10.3%            | 11,519  |

| Adj.EBITDA |                      |         |                      |  |
|------------|----------------------|---------|----------------------|--|
| FY         | 2020                 | FY 2019 |                      |  |
| €M         | Adj.EBITDA<br>Margin | €M      | Adj.EBITDA<br>Margin |  |
| 186        | 13.0%                | 228     | 12.4%                |  |
| 275        | 5.8%                 | 308     | 5.8%                 |  |
| 166        | 7.4%                 | 196     | 7.9%                 |  |
| (1)        | -0.5%                | 1       | 0.5%                 |  |
| 440        | 6.1%                 | 505     | 6.3%                 |  |
| 214        | 15.6%                | 274     | 16.6%                |  |
| 840        | 8.4%                 | 1,007   | 8.7%                 |  |