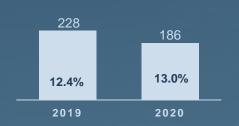

# Financial Highlights Euro Millions

|                                 | Sales   |                   |         |
|---------------------------------|---------|-------------------|---------|
|                                 | FY 2020 |                   | FY 2019 |
|                                 | €M      | organic<br>growth | €M      |
| PROJECTS                        | 1,438   | -20.6%            | 1,844   |
| Energy & Infrastructure         | 4,735   | -7.5%             | 5,285   |
| Industrial & Network Components | 2,252   | -7.0%             | 2,492   |
| Other                           | 220     | 0.0%              | 250     |
| ENERGY                          | 7,207   | -7.1%             | 8,027   |
| TELECOM                         | 1,371   | -14.1%            | 1,648   |
| Total Group                     | 10,016  | -10.3%            | 11,519  |

| Adj.EBITDA |                      |         |                      |  |
|------------|----------------------|---------|----------------------|--|
| FY         | 2020                 | FY 2019 |                      |  |
| €M         | Adj.EBITDA<br>Margin | €M      | Adj.EBITDA<br>Margin |  |
| 186        | 13.0%                | 228     | 12.4%                |  |
| 275        | 5.8%                 | 308     | 5.8%                 |  |
| 166        | 7.4%                 | 196     | 7.9%                 |  |
| (1)        | -0.5%                | 1       | 0.5%                 |  |
| 440        | 6.1%                 | 505     | 6.3%                 |  |
| 214        | 15.6%                | 274     | 16.6%                |  |
| 840        | 8.4%                 | 1,007   | 8.7%                 |  |