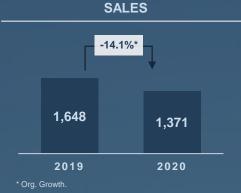

# Financial Highlights Euro Millions

|                                 | Sales   |                   |         |
|---------------------------------|---------|-------------------|---------|
|                                 | FY 2020 |                   | FY 2019 |
|                                 | €M      | organic<br>growth | €M      |
| PROJECTS                        | 1,438   | -20.6%            | 1,844   |
| Energy & Infrastructure         | 4,735   | -7.5%             | 5,285   |
| Industrial & Network Components | 2,252   | -7.0%             | 2,492   |
| Other                           | 220     | 0.0%              | 250     |
| ENERGY                          | 7,207   | -7.1%             | 8,027   |
| TELECOM                         | 1,371   | -14.1%            | 1,648   |
| Total Group                     | 10,016  | -10.3%            | 11,519  |