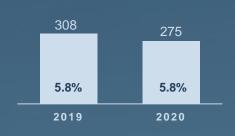

# Financial Highlights Euro Millions

|                                 | Sales   |                   |         |
|---------------------------------|---------|-------------------|---------|
|                                 | FY 2020 |                   | FY 2019 |
|                                 | €M      | organic<br>growth | €M      |
| PROJECTS                        | 1,438   | -20.6%            | 1,844   |
| Energy & Infrastructure         | 4,735   | -7.5%             | 5,285   |
| Industrial & Network Components | 2,252   | -7.0%             | 2,492   |
| Other                           | 220     | 0.0%              | 250     |
| ENERGY                          | 7,207   | -7.1%             | 8,027   |
| TELECOM                         | 1,371   | -14.1%            | 1,648   |
| Total Group                     | 10,016  | -10.3%            | 11,519  |

| Adj.EBITDA |                      |         |                      |  |
|------------|----------------------|---------|----------------------|--|
| FY         | 2020                 | FY 2019 |                      |  |
| €M         | Adj.EBITDA<br>Margin | €M      | Adj.EBITDA<br>Margin |  |
| 186        | 13.0%                | 228     | 12.4%                |  |
| 275        | 5.8%                 | 308     | 5.8%                 |  |
| 166        | 7.4%                 | 196     | 7.9%                 |  |
| (1)        | -0.5%                | 1       | 0.5%                 |  |
| 440        | 6.1%                 | 505     | 6.3%                 |  |
| 214        | 15.6%                | 274     | 16.6%                |  |
| 840        | 8.4%                 | 1,007   | 8.7%                 |  |